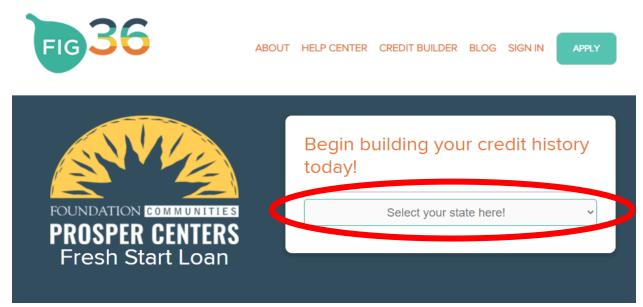

## PLEASE SCROLL DOWN FOR STEP-BY-STEP INSTRUCTIONS

**Detailed Instructions:** 

1. Please click on "select your state here!," <u>NOT</u> the "apply" button on the right-hand corner of the screen.

- 2. Select Texas.
- 3. Click on the <u>orange</u> apply now.