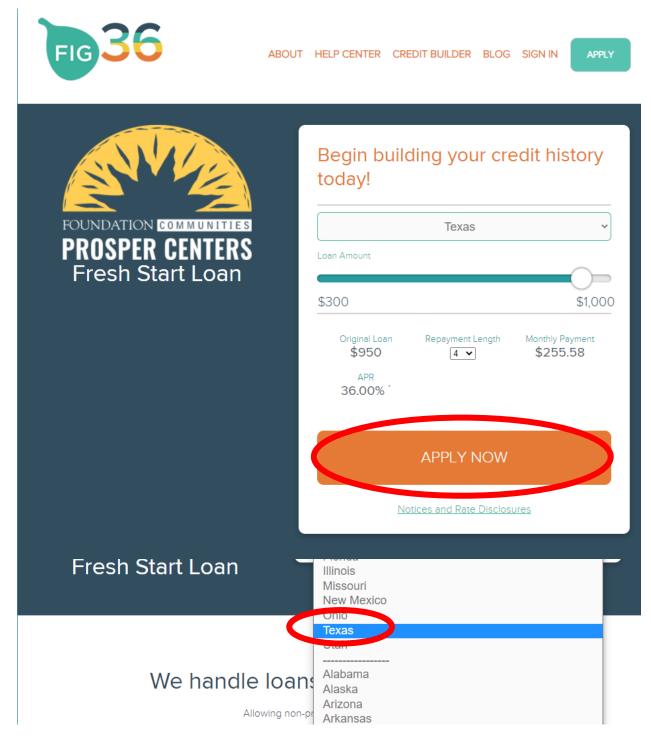

## PLEASE SCROLL DOWN FOR STEP-BY-STEP INSTRUCTIONS

**Detailed Instructions:** 

1. Please click on "select your state here!," <u>NOT</u> the "apply" button on the right-hand corner of the screen.

- 2. Select Texas.
- 3. Click on the <u>orange</u> apply now.

4. Finally, you are taken to the Foundation Communities Fresh Start application!

| Welcome to Fig Loans,<br>The Honest Lender                                                                                                                                    |                          |                    |
|-------------------------------------------------------------------------------------------------------------------------------------------------------------------------------|--------------------------|--------------------|
| Your loan of \$950 over <b>4 months</b> in <b>T</b> i                                                                                                                         | exas                     | EDIT               |
| 1 2 3<br>Registration Disclosures Person<br>Informa                                                                                                                           |                          | <b>5</b><br>Accept |
| Step 1: Reg<br>I Already Have                                                                                                                                                 |                          |                    |
| Email Address                                                                                                                                                                 |                          |                    |
| Password<br>For your security, your password must co<br>include 1 letter and 1 number. "welcome1"<br>Please select the volunteer financial coad<br>using the drop down below. | is an example of a valid | password.          |
| Select your Volunteer Coach                                                                                                                                                   |                          | *                  |
| I'm not a robot                                                                                                                                                               |                          |                    |
| SUBN                                                                                                                                                                          | ЛІТ                      |                    |