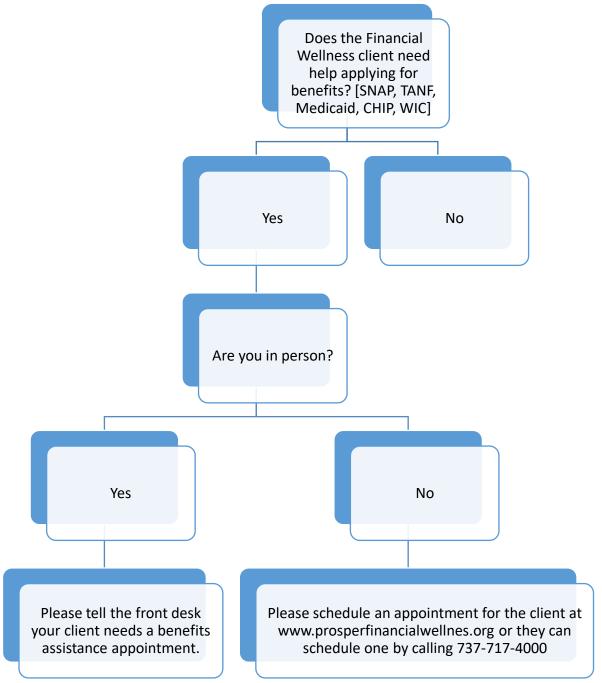

# **Benefits Assistance**

#### **Contact Information**

Maya Masterson, Financial Wellness Senior Program Coordinator – maya.masterson@foundcom.org

Coach Support – <u>coachsupport@foundcom.org</u>