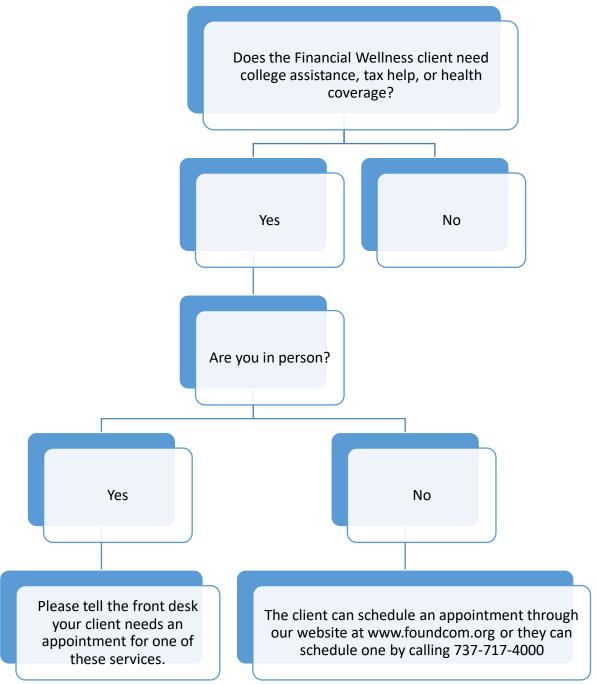

### **Prosper Services**

### **Contact Information**

Coach Support – <u>coachsupport@foundcom.org</u>

Foundation Communities website – <u>www.foundcom.org</u>