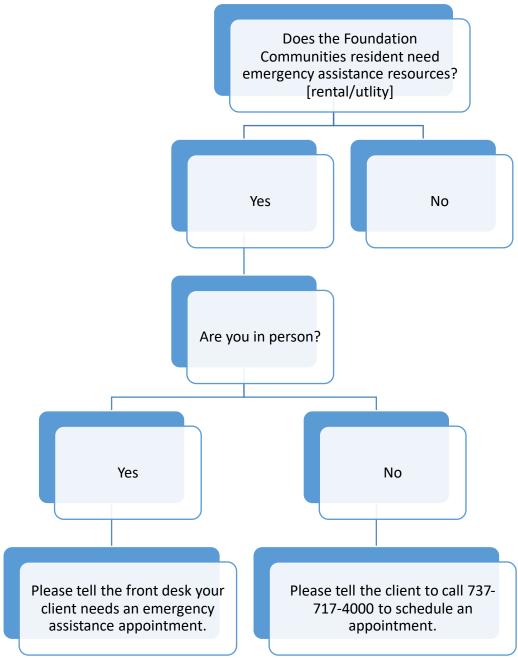

## **Emergency Assistance**

### **Contact Information**

Joe Ceceno, Financial Case Manager – joe.ceceno@foundcom.org

Coach Support – <u>coachsupport@foundcom.org</u>